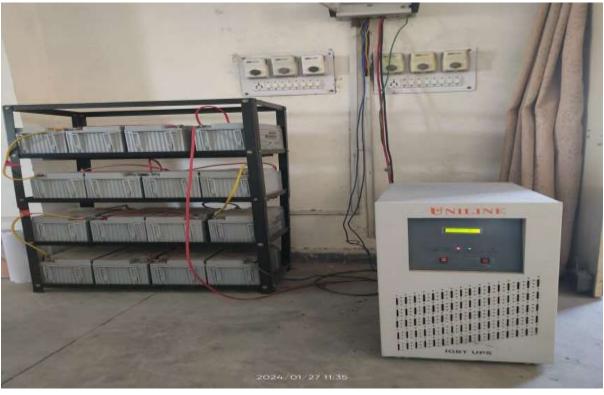

| Product Description  | HSN Code | GST<br>UQ<br>Name | Expected<br>Delivery<br>Date        | Supplied<br>Qty | Unit Price                                               | Total Price inclusive all Taxes |
|----------------------|----------|-------------------|-------------------------------------|-----------------|----------------------------------------------------------|---------------------------------|
| Uniline 10.0 KVA UPS | 8504     | PIECES            | 16-Dec-2020                         | 1               | Rs. 217500.11                                            | Rs. 217500.11                   |
| Pay Rs 2.4           | (40      | 378               | 23 497 80<br>23 497 80<br>24 66 16e | ax Rate (%)     | Rs. 16588.99<br>0.00<br>Rs. 0.00<br>Rs. 0.00<br>Rs. 0.00 |                                 |