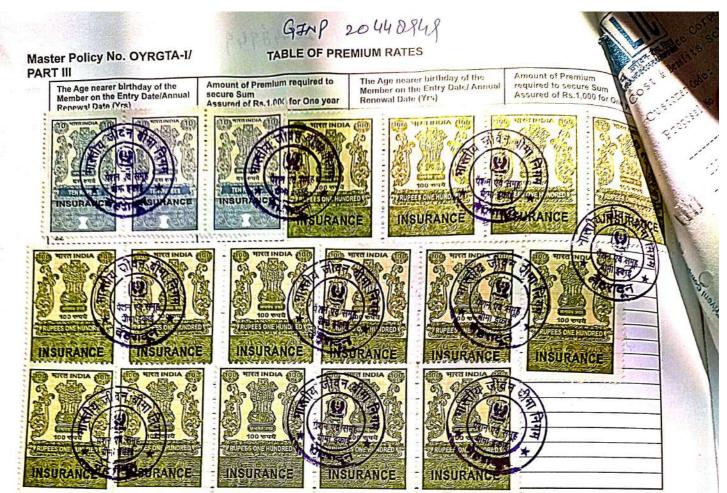

greed between the Grantees and the Corporation that all disputes of any kind whatsoever which may arise under or in connection with this Policy shall be submitted to the appropriate Court or Courts having jurisdiction over the city of Dehradun. 10

Policy shall be submitted to the appropriate Court of Conditions', The Schedule' and 'Table of Premium rates' attached herewith and every endorsen.

The provisions hereinafter contained i.e. the 'General Conditions', The Schedule' and 'Table of Premium rates' attached herewith and every endorsen. the Policy by the Corporation shall be deemed part of this Policy as full as if recited over the signature affixed hereto. 11

Dated at this D. DUN day of 17052023,

Digitally signed OMEND by OMENDR **PRASAD** Date: PRASAD 2024.01.26

12:00:06 +05'30'



Tinsert Yabular Kates here - in case of on John ages meritor, the rate and age p. The above premium rates are exclusive of GST.

Section 45 as per the Insurance Act 1938, as amended by the Insurance Laws (Amendment) Act, 2015

No policy of life insurance shall be called in question on any ground whatsoever after the expiry of three years from the date of the policy, i.e. from the date of issuance of the policy or the date of commencement of risk or the date of revival of the policy or the date of the rider to the policy, whichever is later.

A policy of life insurance may be called in question at any time within three years from the date of issuance of the policy or the date of commencement of risk or the date of revival of the policy or the date of the rider to the policy, whichever is